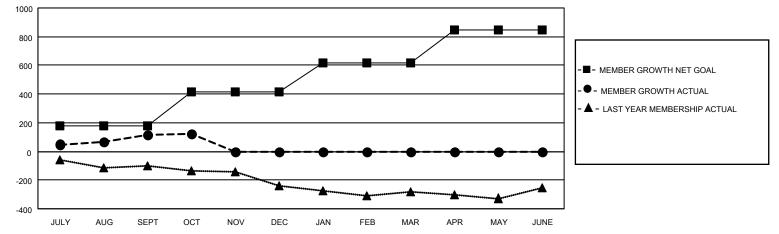

## GAT MONTHLY MEMBERSHIP PROGRESS REPORT Results as of: 10/31/2021

Multiple District 27

LOCATION: WISCONSIN

| Clubs         |               |             |               | Members               |                           |                         |                                                    |
|---------------|---------------|-------------|---------------|-----------------------|---------------------------|-------------------------|----------------------------------------------------|
|               | RESULTS FOR   | R 2021-2022 |               | RESULTS FOR 2021-2022 |                           |                         |                                                    |
| QUARTER       | NEW CLUB GOAL | NEW CLUBS   | DROPPED CLUBS | QUARTER               | MEMBER GROWTH NET<br>GOAL | MEMBER GROWTH<br>ACTUAL | DROPPED<br>MEMBERS ACTUAL<br>(including transfers) |
| JULY/AUG/SEPT | 1             | 1           | 0             | JULY/AUG/SE           | PT 178                    | 461                     | 312                                                |
| OCT/NOV/DEC   | 2             | 0           | 2             | OCT/NOV/DEC           | 234                       | 115                     | 99                                                 |
| JAN/FEB/MAR   | 4             | 0           | 0             | JAN/FEB/MAR           | 206                       | 0                       | 0                                                  |
| APR/MAY/JUNE  | 6             | 0           | 0             | APR/MAY/JUN           | IE 229                    | 0                       | 0                                                  |