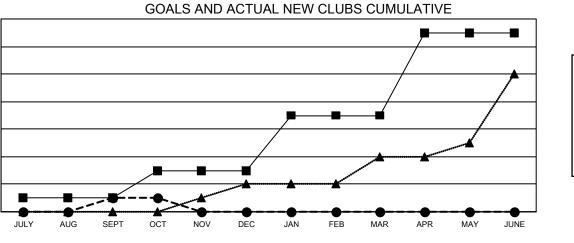

## GAT MONTHLY MEMBERSHIP PROGRESS REPORT Results as of: 10/31/2021

Multiple District 27

LOCATION: WISCONSIN

| Clubs         |               |             |               | Members               |                           |                         |                                                    |
|---------------|---------------|-------------|---------------|-----------------------|---------------------------|-------------------------|----------------------------------------------------|
|               | RESULTS FOR   | R 2021-2022 |               | RESULTS FOR 2021-2022 |                           |                         |                                                    |
| QUARTER       | NEW CLUB GOAL | NEW CLUBS   | DROPPED CLUBS | QUARTER               | MEMBER GROWTH NET<br>GOAL | MEMBER GROWTH<br>ACTUAL | DROPPED<br>MEMBERS ACTUAL<br>(including transfers) |
| JULY/AUG/SEPT | 1             | 1           | 0             | JULY/AUG/SE           | PT 178                    | 461                     | 312                                                |
| OCT/NOV/DEC   | 2             | 0           | 2             | OCT/NOV/DEC           | 234                       | 115                     | 99                                                 |
| JAN/FEB/MAR   | 4             | 0           | 0             | JAN/FEB/MAR           | 206                       | 0                       | 0                                                  |
| APR/MAY/JUNE  | 6             | 0           | 0             | APR/MAY/JUN           | IE 229                    | 0                       | 0                                                  |

● - CURRENT YEAR ACTUAL NEW CLUBS

▲ - LAST YEAR ACTUAL NEW CLUBS

GOALS AND ACTUAL MEMBERS CUMULATIVE

|     | 200 CLUBS OF 515 ADDED 1 OR | GENDER DISTRIBUTION                                         |                                                                                                                                                                                    |  |
|-----|-----------------------------|-------------------------------------------------------------|------------------------------------------------------------------------------------------------------------------------------------------------------------------------------------|--|
|     | MORE NEW MEMBERS            | MALE                                                        | 12,195 (72.36%)                                                                                                                                                                    |  |
|     |                             | FEMALE                                                      | 4,659 (27.64%)                                                                                                                                                                     |  |
|     |                             | NON BINARY                                                  | 0 (0.00%)                                                                                                                                                                          |  |
| 57  |                             | PREFER NOT TO ANSWER 0 (0.00%)                              |                                                                                                                                                                                    |  |
| 0   |                             |                                                             | 3,453                                                                                                                                                                              |  |
| 54  | CLICK HERE FOR CUMULATIVE   | TOTAL PAIVILT UNIT WEWBERS                                  | 0,400                                                                                                                                                                              |  |
| .11 | MEMBERSHIP DATA             | FAMILY MEMBERS PAYING HAL                                   | F 1,758                                                                                                                                                                            |  |
| Ę   | 0<br>54                     | MORE NEW MEMBERS<br>7 0 54 <u>CLICK HERE FOR CUMULATIVE</u> | MORE NEW MEMBERS<br>MALE<br>FEMALE<br>NON BINARY<br>PREFER NOT TO ANSWER<br>CLICK HERE FOR CUMULATIVE<br>MEMBERSHIP DATA<br>TOTAL FAMILY UNIT MEMBERS<br>FAMILY MEMBERS PAYING HAL |  |